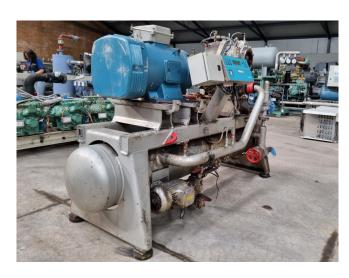

### **Specifications**

| Brand               | Sabroe                |
|---------------------|-----------------------|
| Туре                | SAB 128 HF MK3 man VI |
| Refrigerant         | Freon                 |
| kW at 0°C/+40°C     | 385,2                 |
| kW at -10°C/+40°C   | 288,6 (-10°C/+35°C)   |
| Unloaded Start      | /                     |
| On steel base frame | /                     |
| Pressure gauges     | /                     |
| Hp/Lp/Op            |                       |
| Oil separator       | /                     |
| Sight Glass         | /                     |
| Control panel       | /                     |
| m3 / h              | 454,0 m³/h -2950 RPM  |
| Remarks             | Y.o.b. 1998           |
| Sizes               | 2200x1000x1600 mm     |
|                     | (LxWxH)               |
| Stock               | 1                     |
|                     |                       |

## Used Sabroe SAB 128 HF MK3 man VI

Used Sabroe SAB 128 HF screw compressor unit on Freon. Complete with a P225MR-T electric motor - 50 Hz - 75 kW - 2940/2955 RPM, Sabroe OHU 4119 D oil separator with a volume of 270 liters, oil pump with a Marelli Motori MA90L4 electric motor. Sabroe Unisab II control panel and control box with a Danfoss display. The compressor has a displacement of 454 m<sup>3</sup>/h. \*Why choose for HOSBV? We are not only the largest used refrigeration specialist in Europe, but also, we deliver all equipment including an extensive test, warranty and an industrial cleaning. \*Optionally we can also perform a new paint job and arrange the logistics.