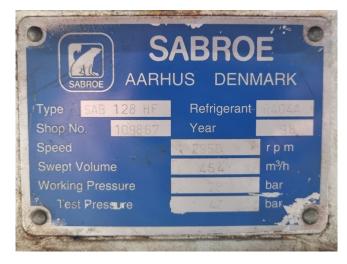

### **Specifications**

| Brand               | Sabroe                |
|---------------------|-----------------------|
| Туре                | SAB 128 HF MK3 man VI |
| Refrigerant         | Freon                 |
| kW at 0°C/+40°C     | 385,2                 |
| kW at -10°C/+40°C   | 288,6 (-10°C/+35°C)   |
| Unloaded Start      | /                     |
| On steel base frame | /                     |
| Pressure gauges     | /                     |
| Hp/Lp/Op            |                       |
| Oil separator       | /                     |
| Sight Glass         | /                     |
| Control panel       | /                     |
| m3 / h              | 454,0 m³/h -2950 RPM  |
| Remarks             | Y.o.b. 1998           |
| Sizes               | 2200x1000x1600 mm     |
|                     | (LxWxH)               |
| Stock               | 1                     |
|                     |                       |

## Used Sabroe SAB 128 HF MK3 man VI

Used Sabroe SAB 128 HF screw compressor unit on Freon. Complete with a P225MR-T electric motor - 50 Hz - 75 kW - 2940/2955 RPM, Sabroe OHU 4119 D oil separator with a volume of 270 liters, oil pump with a Marelli Motori MA90L4 electric motor. Sabroe Unisab II control panel and control box with a Danfoss display. The compressor has a displacement of 454 m<sup>3</sup>/h. \*Why choose for HOSBV? We are not only the largest used refrigeration specialist in Europe, but also, we deliver all equipment including an extensive test, warranty and an industrial cleaning. \*Optionally we can also perform a new paint job and arrange the logistics.