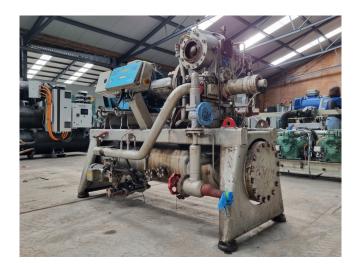

### **Specifications**

| Brand               | Sabroe                |
|---------------------|-----------------------|
| Туре                | SAB 128 HF MK3 man VI |
| Refrigerant         | Freon                 |
| kW at 0°C/+40°C     | 385,2                 |
| kW at -10°C/+40°C   | 288,6 (-10°C/+35°C)   |
| Unloaded Start      | /                     |
| On steel base frame | /                     |
| Pressure gauges     | /                     |
| Hp/Lp/Op            |                       |
| Oil separator       | /                     |
| Sight Glass         | /                     |
| Control panel       | /                     |
| m3 / h              | 454,0 m³/h -2950 RPM  |
| Remarks             | Y.o.b. 1998           |
| Sizes               | 2200x1000x1600 mm     |
|                     | (LxWxH)               |
| Stock               | 1                     |
|                     |                       |

## Used Sabroe SAB 128 HF MK3 man VI

Used Sabroe SAB 128 HF screw compressor unit on Freon. Complete with a P225MR-T electric motor - 50 Hz - 75 kW - 2940/2955 RPM, Sabroe OHU 4119 D oil separator with a volume of 270 liters, oil pump with a Marelli Motori MA90L4 electric motor. Sabroe Unisab II control panel and control box with a Danfoss display. The compressor has a displacement of 454 m<sup>3</sup>/h. \*Why choose for HOSBV? We are not only the largest used refrigeration specialist in Europe, but also, we deliver all equipment including an extensive test, warranty and an industrial cleaning. \*Optionally we can also perform a new paint job and arrange the logistics.