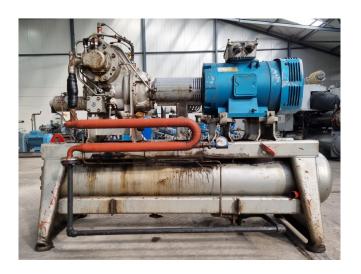

## Used Sabroe SAB 128 HF MK3 man VI

Used Sabroe SAB 128 HF screw compressor unit on Freon. Complete with a P225MR-T electric motor - 50 Hz - 75 kW - 2940/2955 RPM, Sabroe OHU 4119 D oil separator with a volume of 270 liters, oil pump with a Marelli Motori MA90L4 electric motor. Sabroe Unisab II control panel and control box with a Danfoss display. The compressor has a displacement of 454 m<sup>3</sup>/h. \*Why choose for HOSBV? We are not only the largest used refrigeration specialist in Europe, but also, we deliver all equipment including an extensive test, warranty and an industrial cleaning. \*Optionally we can also perform a new paint job and arrange the logistics.