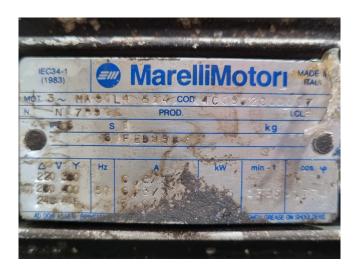

## Used Sabroe SAB 128 HF MK3 man VI

Used Sabroe SAB 128 HF screw compressor unit on Freon. Complete with a P225MR-T electric motor - 50 Hz - 75 kW - 2940/2955 RPM, Sabroe OHU 4119 D oil separator with a volume of 270 liters, oil pump with a Marelli Motori MA90L4 electric motor. Sabroe Unisab II control panel and control box with a Danfoss display. The compressor has a displacement of 454 m<sup>3</sup>/h. \*Why choose for HOSBV? We are not only the largest used refrigeration specialist in Europe, but also, we deliver all equipment including an extensive test, warranty and an industrial cleaning. \*Optionally we can also perform a new paint job and arrange the logistics.