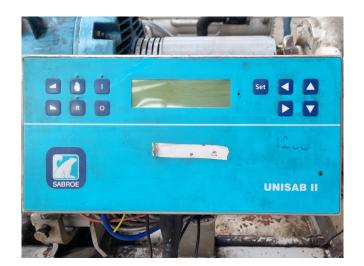

## Used Sabroe SAB 128 HF MK3 man VI

Used Sabroe SAB 128 HF screw compressor unit on Freon. Complete with a P225MR-T electric motor - 50 Hz - 75 kW - 2940/2955 RPM, Sabroe OHU 4119 D oil separator with a volume of 270 liters, oil pump with a Marelli Motori MA90L4 electric motor. Sabroe Unisab II control panel and control box with a Danfoss display. The compressor has a displacement of 454 m<sup>3</sup>/h. \*Why choose for HOSBV? We are not only the largest used refrigeration specialist in Europe, but also, we deliver all equipment including an extensive test, warranty and an industrial cleaning. \*Optionally we can also perform a new paint job and arrange the logistics.