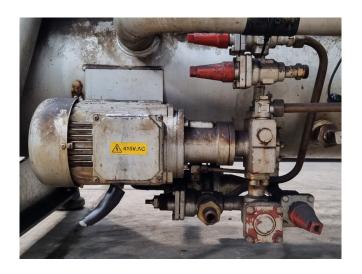

## Used Sabroe SAB 128 HF MK3 man VI

Used Sabroe SAB 128 HF screw compressor unit on Freon. Complete with a P225MR-T electric motor - 50 Hz - 75 kW - 2940/2955 RPM, Sabroe OHU 4119 D oil separator with a volume of 270 liters, oil pump with a Marelli Motori MA90L4 electric motor. Sabroe Unisab II control panel and control box with a Danfoss display. The compressor has a displacement of 454 m<sup>3</sup>/h. \*Why choose for HOSBV? We are not only the largest used refrigeration specialist in Europe, but also, we deliver all equipment including an extensive test, warranty and an industrial cleaning. \*Optionally we can also perform a new paint job and arrange the logistics.