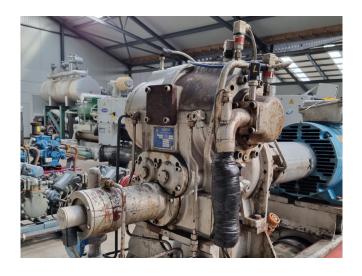

## Used Sabroe SAB 128 HF MK3 man VI

Used Sabroe SAB 128 HF screw compressor unit on Freon. Complete with a P225MR-T electric motor - 50 Hz - 75 kW - 2940/2955 RPM, Sabroe OHU 4119 D oil separator with a volume of 270 liters, oil pump with a Marelli Motori MA90L4 electric motor. Sabroe Unisab II control panel and control box with a Danfoss display. The compressor has a displacement of 454 m<sup>3</sup>/h. \*Why choose for HOSBV? We are not only the largest used refrigeration specialist in Europe, but also, we deliver all equipment including an extensive test, warranty and an industrial cleaning. \*Optionally we can also perform a new paint job and arrange the logistics.