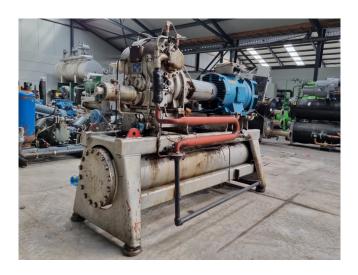

### **Specifications**

| Brand               | Sabroe                |
|---------------------|-----------------------|
| Туре                | SAB 128 HF MK3 man VI |
| Refrigerant         | Freon                 |
| kW at 0°C/+40°C     | 385,2                 |
| kW at -10°C/+40°C   | 288,6 (-10°C/+35°C)   |
| Unloaded Start      | /                     |
| On steel base frame | /                     |
| Pressure gauges     | /                     |
| Hp/Lp/Op            |                       |
| Oil separator       | /                     |
| Sight Glass         | /                     |
| Control panel       | /                     |
| m3 / h              | 454,0 m³/h -2950 RPM  |
| Remarks             | Y.o.b. 1998           |
| Sizes               | 2200x1000x1600 mm     |
|                     | (LxWxH)               |
| Stock               | 1                     |
|                     |                       |

## Used Sabroe SAB 128 HF MK3 man VI

Used Sabroe SAB 128 HF screw compressor unit on Freon. Complete with a P225MR-T electric motor - 50 Hz - 75 kW - 2940/2955 RPM, Sabroe OHU 4119 D oil separator with a volume of 270 liters, oil pump with a Marelli Motori MA90L4 electric motor. Sabroe Unisab II control panel and control box with a Danfoss display. The compressor has a displacement of 454 m<sup>3</sup>/h. \*Why choose for HOSBV? We are not only the largest used refrigeration specialist in Europe, but also, we deliver all equipment including an extensive test, warranty and an industrial cleaning. \*Optionally we can also perform a new paint job and arrange the logistics.