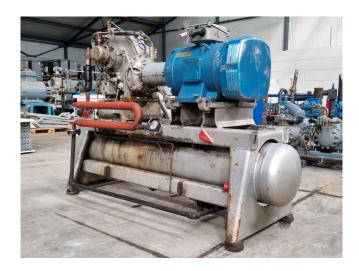

### **Specifications**

| Brand               | Sabroe                |
|---------------------|-----------------------|
| Туре                | SAB 128 HF MK3 man VI |
| Refrigerant         | Freon                 |
| kW at 0°C/+40°C     | 385,2                 |
| kW at -10°C/+40°C   | 288,6 (-10°C/+35°C)   |
| Unloaded Start      | /                     |
| On steel base frame | /                     |
| Pressure gauges     | /                     |
| Hp/Lp/Op            |                       |
| Oil separator       | /                     |
| Sight Glass         | /                     |
| Control panel       | /                     |
| m3 / h              | 454,0 m³/h -2950 RPM  |
| Remarks             | Y.o.b. 1998           |
| Sizes               | 2200x1000x1600 mm     |
|                     | (LxWxH)               |
| Stock               | 1                     |
|                     |                       |

## Used Sabroe SAB 128 HF MK3 man VI

Used Sabroe SAB 128 HF screw compressor unit on Freon. Complete with a P225MR-T electric motor - 50 Hz - 75 kW - 2940/2955 RPM, Sabroe OHU 4119 D oil separator with a volume of 270 liters, oil pump with a Marelli Motori MA90L4 electric motor. Sabroe Unisab II control panel and control box with a Danfoss display. The compressor has a displacement of 454 m<sup>3</sup>/h. \*Why choose for HOSBV? We are not only the largest used refrigeration specialist in Europe, but also, we deliver all equipment including an extensive test, warranty and an industrial cleaning. \*Optionally we can also perform a new paint job and arrange the logistics.