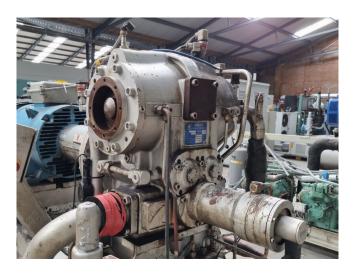

## Used Sabroe SAB 128 HF MK3 man VI

Used Sabroe SAB 128 HF screw compressor unit on Freon. Complete with a P225MR-T electric motor - 50 Hz - 75 kW - 2940/2955 RPM, Sabroe OHU 4119 D oil separator with a volume of 270 liters, oil pump with a Marelli Motori MA90L4 electric motor. Sabroe Unisab II control panel and control box with a Danfoss display. The compressor has a displacement of 454 m<sup>3</sup>/h. \*Why choose for HOSBV? We are not only the largest used refrigeration specialist in Europe, but also, we deliver all equipment including an extensive test, warranty and an industrial cleaning. \*Optionally we can also perform a new paint job and arrange the logistics.