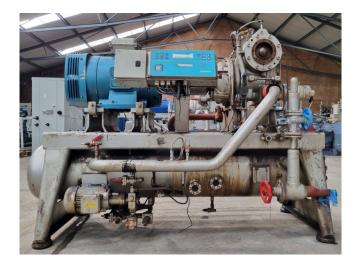

## Used Sabroe SAB 128 HF MK3 man VI

Used Sabroe SAB 128 HF screw compressor unit on Freon. Complete with a P225MR-T electric motor - 50 Hz - 75 kW - 2940/2955 RPM, Sabroe OHU 4119 D oil separator with a volume of 270 liters, oil pump with a Marelli Motori MA90L4 electric motor. Sabroe Unisab II control panel and control box with a Danfoss display. The compressor has a displacement of 454 m<sup>3</sup>/h. \*Why choose for HOSBV? We are not only the largest used refrigeration specialist in Europe, but also, we deliver all equipment including an extensive test, warranty and an industrial cleaning. \*Optionally we can also perform a new paint job and arrange the logistics.