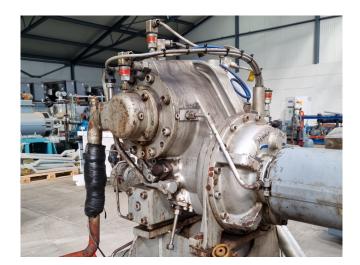

## Used Sabroe SAB 128 HF MK3 man VI

Used Sabroe SAB 128 HF screw compressor unit on Freon. Complete with a P225MR-T electric motor - 50 Hz - 75 kW - 2940/2955 RPM, Sabroe OHU 4119 D oil separator with a volume of 270 liters, oil pump with a Marelli Motori MA90L4 electric motor. Sabroe Unisab II control panel and control box with a Danfoss display. The compressor has a displacement of 454 m<sup>3</sup>/h. \*Why choose for HOSBV? We are not only the largest used refrigeration specialist in Europe, but also, we deliver all equipment including an extensive test, warranty and an industrial cleaning. \*Optionally we can also perform a new paint job and arrange the logistics.