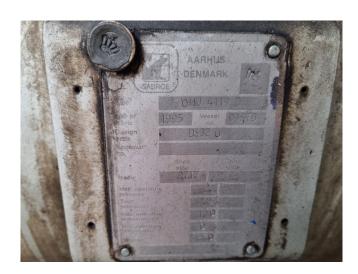

## Used Sabroe SAB 128 HF MK3 man VI

Used Sabroe SAB 128 HF screw compressor unit on Freon. Complete with a P225MR-T electric motor - 50 Hz - 75 kW - 2940/2955 RPM, Sabroe OHU 4119 D oil separator with a volume of 270 liters, oil pump with a Marelli Motori MA90L4 electric motor. Sabroe Unisab II control panel and control box with a Danfoss display. The compressor has a displacement of 454 m<sup>3</sup>/h. \*Why choose for HOSBV? We are not only the largest used refrigeration specialist in Europe, but also, we deliver all equipment including an extensive test, warranty and an industrial cleaning. \*Optionally we can also perform a new paint job and arrange the logistics.