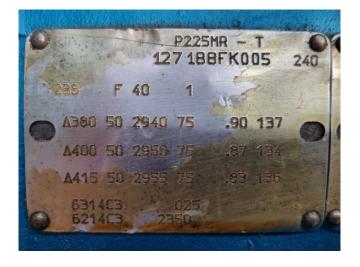

## Used Sabroe SAB 128 HF MK3 man VI

Used Sabroe SAB 128 HF screw compressor unit on Freon. Complete with a P225MR-T electric motor - 50 Hz - 75 kW - 2940/2955 RPM, Sabroe OHU 4119 D oil separator with a volume of 270 liters, oil pump with a Marelli Motori MA90L4 electric motor. Sabroe Unisab II control panel and control box with a Danfoss display. The compressor has a displacement of 454 m<sup>3</sup>/h. \*Why choose for HOSBV? We are not only the largest used refrigeration specialist in Europe, but also, we deliver all equipment including an extensive test, warranty and an industrial cleaning. \*Optionally we can also perform a new paint job and arrange the logistics.