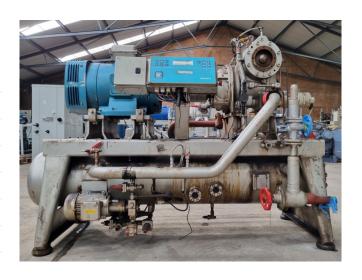

## Used Sabroe SAB 128 HF MK3 man VI

Used Sabroe SAB 128 HF screw compressor unit on Freon. Complete with a P225MR-T electric motor - 50 Hz - 75 kW - 2940/2955 RPM, Sabroe OHU 4119 D oil separator with a volume of 270 liters, oil pump with a Marelli Motori MA90L4 electric motor. Sabroe Unisab II control panel and control box with a Danfoss display. The compressor has a displacement of 454 m<sup>3</sup>/h. \*Why choose for HOSBV? We are not only the largest used refrigeration specialist in Europe, but also, we deliver all equipment including an extensive test, warranty and an industrial cleaning. \*Optionally we can also perform a new paint job and arrange the logistics.