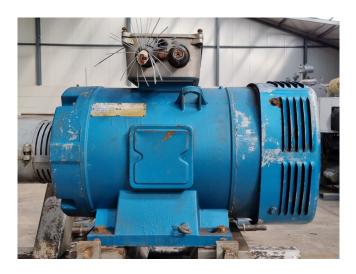

## Used Sabroe SAB 128 HF MK3 man VI

Used Sabroe SAB 128 HF screw compressor unit on Freon. Complete with a P225MR-T electric motor - 50 Hz - 75 kW - 2940/2955 RPM, Sabroe OHU 4119 D oil separator with a volume of 270 liters, oil pump with a Marelli Motori MA90L4 electric motor. Sabroe Unisab II control panel and control box with a Danfoss display. The compressor has a displacement of 454 m<sup>3</sup>/h. \*Why choose for HOSBV? We are not only the largest used refrigeration specialist in Europe, but also, we deliver all equipment including an extensive test, warranty and an industrial cleaning. \*Optionally we can also perform a new paint job and arrange the logistics.